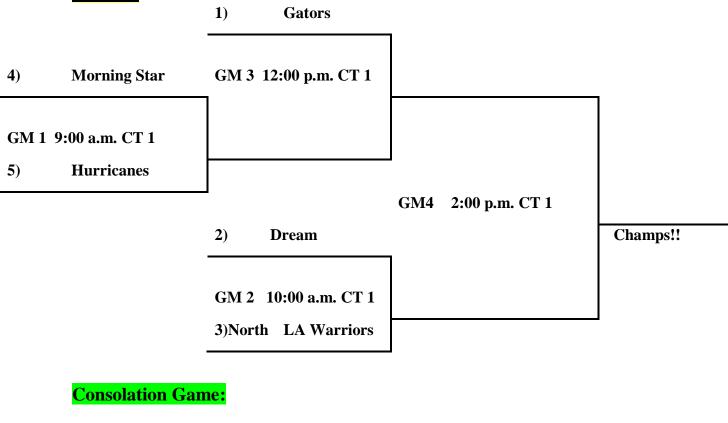

#### Sunday:

2) Gators

GM 1 11:00 a.m. CT 1 3) North LA Warriors
GM 2 1:00 p.m. CT 1
CHAMPS: 1) East Texas Dogs

Sunday Consolation Game:

Loser GM 1) \_\_\_\_\_ V \_\_\_East Texas Dogs \_\_\_\_ (#1 Seed

GM 3 3:00 p.m. CT 1