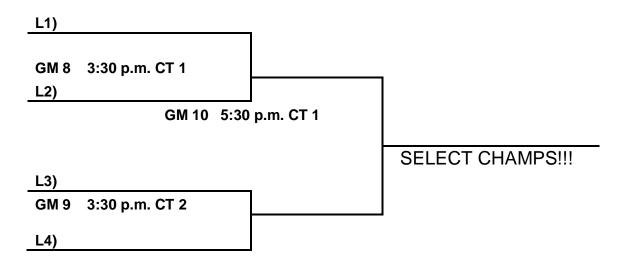

#### **NOTICE:**

In efforts to comply with all requests of finishing early and in one day, we are seeding teams straight to bracket play. If you win your first game, you advance in the Elite Bracket, if you lose your first game you advance to the Select Bracket. If you lose your 2nd game, you will then play a consolation game to guarantee you play 3 games.

#### **Elite Bracket:**