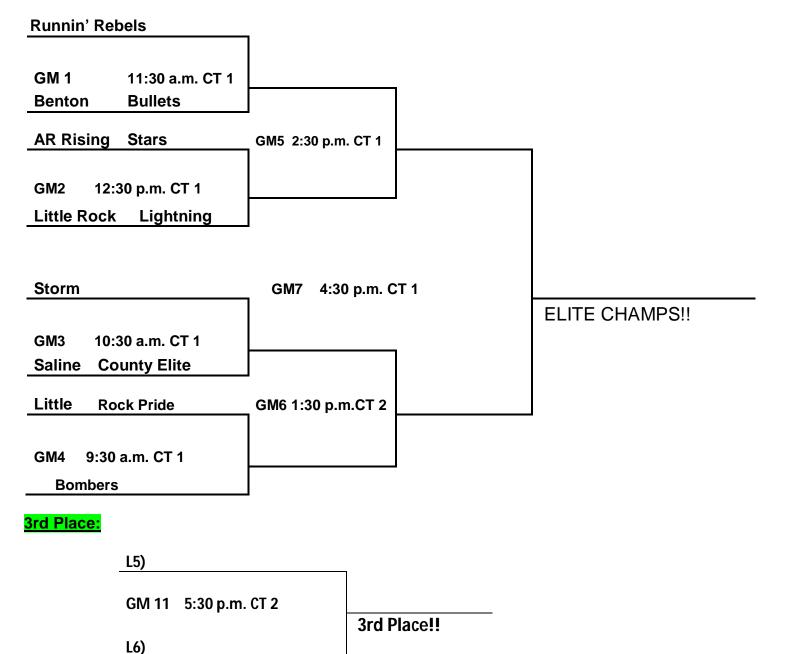

#### **NOTICE:**

In efforts to comply with all requests of finishing early and in one day, we are seeding teams straight to bracket play. If you win your first game, you advance in the Elite Bracket, if you lose your first game you advance to the Select Bracket. If you lose your 2nd game, you will then play a consolation game to guarantee you play 3 games.

#### **Elite Bracket:**