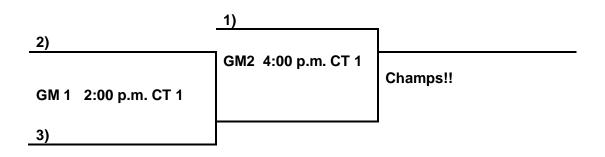

## Saturday Bracket:

- 5. (5<sup>th</sup>)Hoosiers
- 6. B-Town Bombers

7. Sting

8. (5<sup>th</sup>)Little Rock Buckets

## Saturday:

| 5 V 6 | 10:00 a.m. CT 1 |
|-------|-----------------|
| 5 V 7 | 12:00 p.m. CT 1 |
| 6 V 8 | 1:00 p.m. CT 2  |
| 8 V 5 | 2:00 p.m. CT 2  |
| 6 V 7 | 3:00 p.m. CT 1  |
| 7 V 8 | 5:00 p.m. CT 1  |