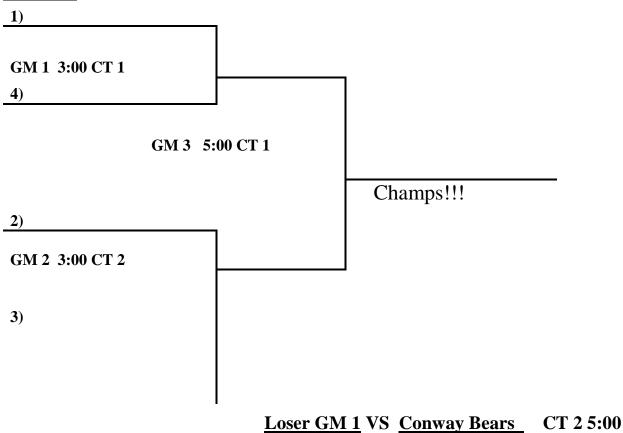

## 7<sup>th</sup>/8<sup>th</sup> Grade Girls:

- 4. Sheridan
- **5. Bauxite Ballers**
- 6. Poyen Indians
- 7. Lady mustangs
- 8. Conway Bears (Pool Only)

### Saturday:

9:005v6Court 110:008v4Court 111:006v7Court 112:004v5Court 11:007v8Court 1