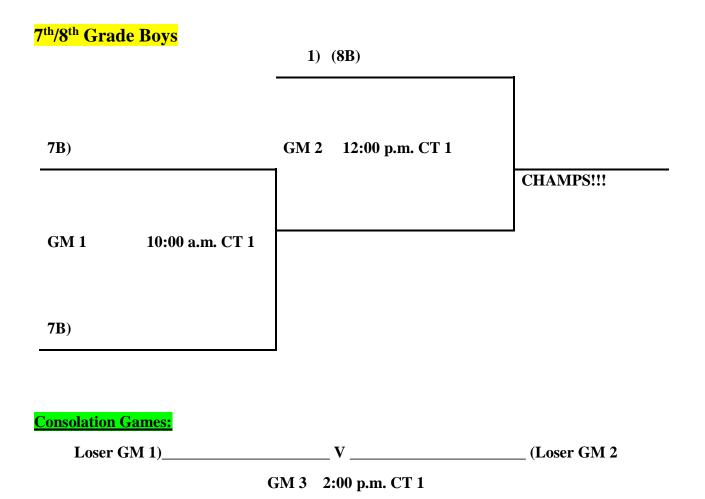

## Sunday:

6<sup>th</sup>/7<sup>th</sup>

1) (7B 3 seed)

**6B**)

GM 2 11:00 a.m. CT 1

CHAMPS!!!

**GM 1** 9:00 a.m. CT 1

**6B**)

## **Consolation Games:**

(#1 Seed Loser GM 1)\_ 1:00 p.m. CT 1