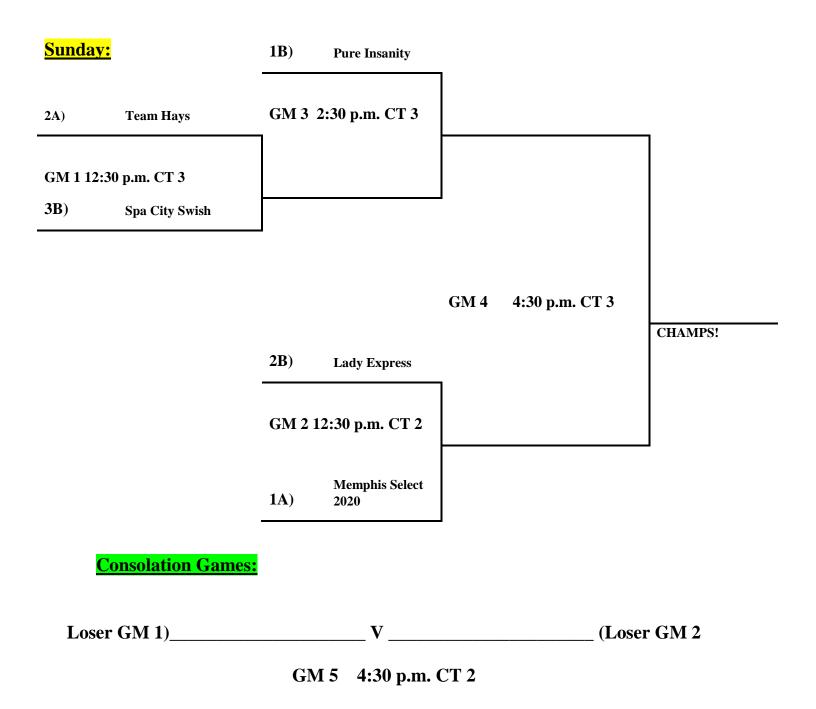

#### Pool A:

- 1. AR Fever (Sat Only)
- 2. Acorn Tigers (Sat Only)
- 3. 6<sup>th</sup> Sting (Sat Only)
- 4. Memphis Select 2020
- 5. Team Hays

#### Pool B:

- 6. Lady Express
- 7. Pure Insanity
- 8. SA Thunder (Sat Only)
- 9. Spa City Swish