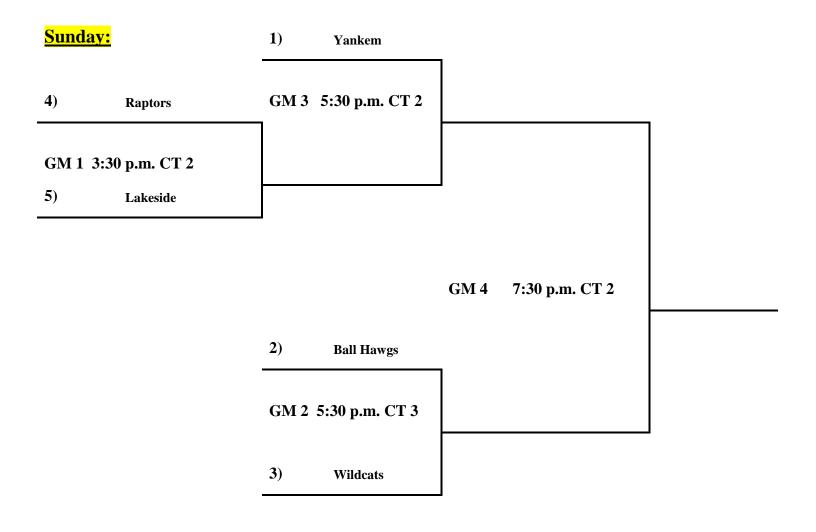

<u>Sunday:</u> Champs!!

GM 1 35 v 37 3:30 p.m. CT 3

40. 9<sup>th</sup>/10<sup>th</sup> AR Raptors
42. 9<sup>th</sup>/10<sup>th</sup> Ball Hawgs
43. AR Wildcats
44. 9<sup>th</sup>/10<sup>th</sup> Lakeside Rams
45. Yankem