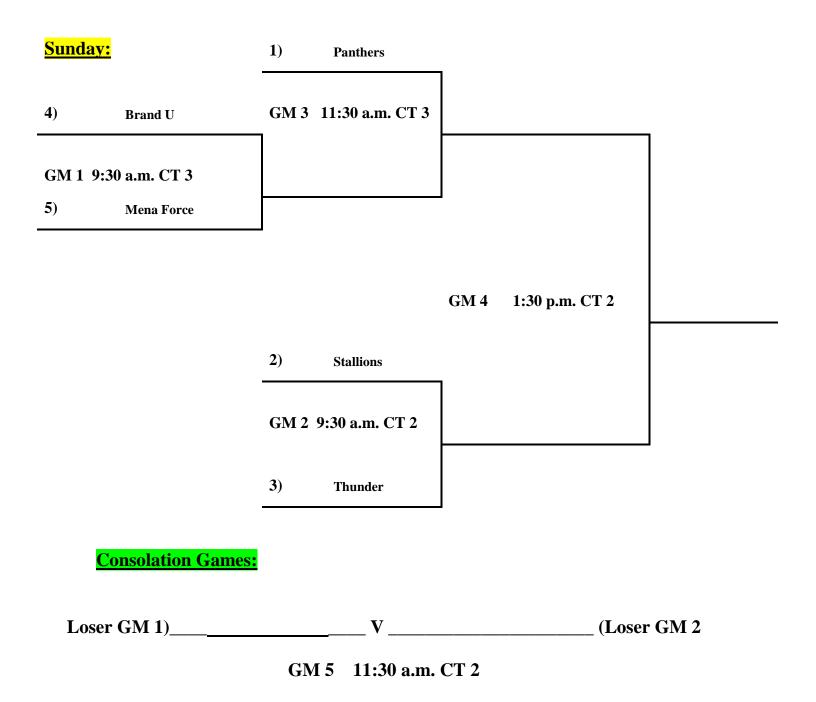

#### Saturday:

GM 4 6:30 p.m. CT 3

- 28. 7th Major Prep Sports Stallions
- 29. 6<sup>th</sup> Fitnuh Selct
- **30.** 7<sup>th</sup> Hot Springs Thunder
- 31. 6<sup>th</sup> Conway Bears
- **32.** Panthers
- 33. 6th Major Prep Sports Stallions
- 34. 7<sup>th</sup> Mena Force
- 35. 8<sup>th</sup> AR Express
- **36.** 7<sup>th</sup> Brand U Elite
- 37.8<sup>th</sup> AR Lockdown