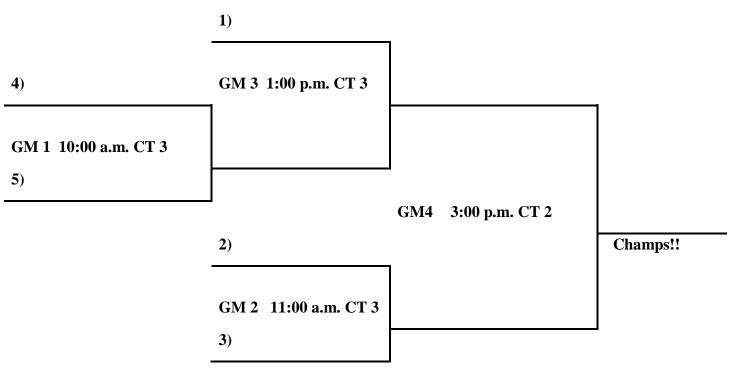

## Sunday:

| 1)   | Jayhawk Nation    |                |
|------|-------------------|----------------|
| GM 1 | 9:00 a.m. CT 1    |                |
| 4)   | Blue Thunder      |                |
|      | GM 3 11:00 a.m. C | T 1<br>CHAMPS! |
| 2)   | FW All Stars      |                |
| GM 2 | 9:00 a.m. CT 2    |                |
| 3)   | Flight Squad      |                |