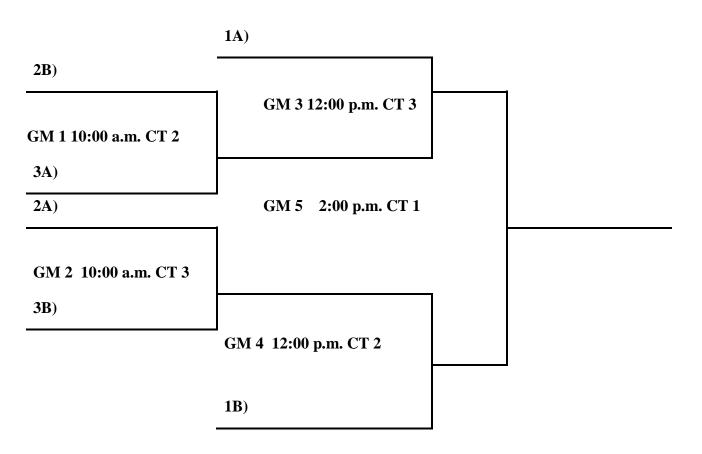

#### 6th Grade Boys:

| <ul><li>4. Team Duke</li><li>5. Dallas GB Elite</li><li>6. A Game Athletes</li><li>7. North Dallas Elite</li></ul> | o Grade Boys.   |                         |
|--------------------------------------------------------------------------------------------------------------------|-----------------|-------------------------|
| Saturday:         4 v 5       10:00am       CT2         6 v 7       11:00am       CT3                              |                 |                         |
| 5 v 6 1:00pm CT3<br>7 v 4 1:00pm CT2<br>Sunday:<br>1)                                                              |                 |                         |
|                                                                                                                    |                 |                         |
| GM 1 9:00 a.m. CT 3<br>4)                                                                                          |                 |                         |
| GM 3                                                                                                               | 11:00 p.m. CT 1 |                         |
| 2)                                                                                                                 |                 | Champs!!                |
| GM 2 9:00 a.m. CT 4                                                                                                |                 |                         |
| 3)                                                                                                                 |                 |                         |
| Consolation Games  Loser GM 1)                                                                                     | / (Los          | er GM 3 10:00 a.m. CT 4 |