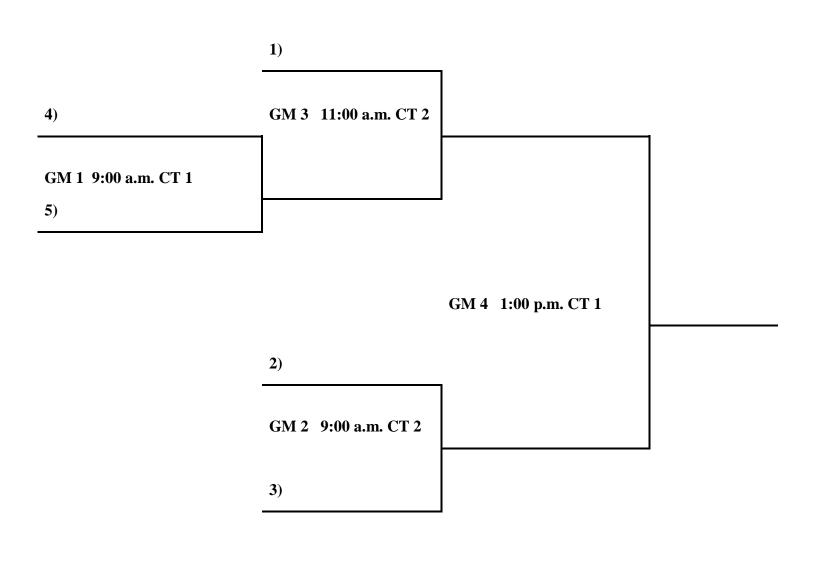

#### 6th Grade Boys:

| <ul><li>4. Team Duke</li><li>5. Dallas GB Elite</li><li>6. A Game Athletes</li><li>7. North Dallas Elite</li></ul> | o Grade Boys.   |                         |
|--------------------------------------------------------------------------------------------------------------------|-----------------|-------------------------|
| Saturday:         4 v 5       10:00am       CT2         6 v 7       11:00am       CT3                              |                 |                         |
| 5 v 6 1:00pm CT3<br>7 v 4 1:00pm CT2<br>Sunday:<br>1)                                                              |                 |                         |
|                                                                                                                    |                 |                         |
| GM 1 9:00 a.m. CT 3<br>4)                                                                                          |                 |                         |
| GM 3                                                                                                               | 11:00 p.m. CT 1 |                         |
| 2)                                                                                                                 |                 | Champs!!                |
| GM 2 9:00 a.m. CT 4                                                                                                |                 |                         |
| 3)                                                                                                                 |                 |                         |
| Consolation Games  Loser GM 1)                                                                                     | / (Los          | er GM 3 10:00 a.m. CT 4 |