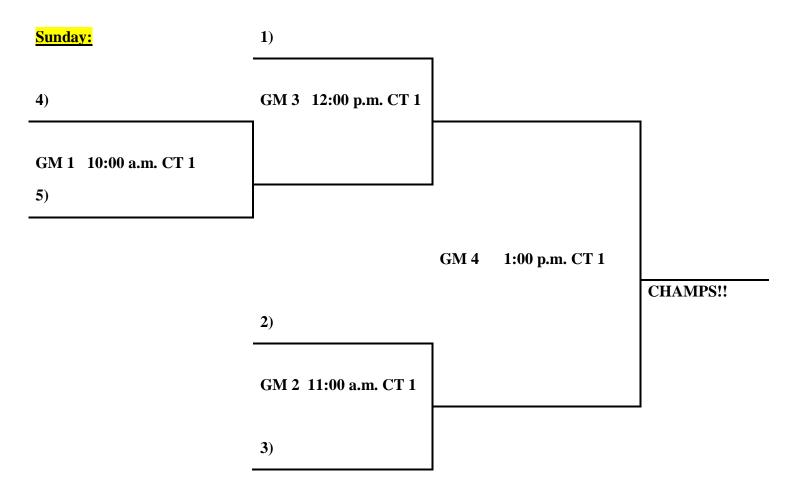

### Saturday:

| 6 v 7 | 1:05 p.m. CT 2 |
|-------|----------------|
| 7 v 8 | 2:00 p.m. CT 1 |
| 8 v 6 | 3:50 p.m. CT 2 |

1)

- **10. Final Touch**
- 11. Warriors
- 12. AR Tigers
- 13. AR Elite
- 14. Texarkana Warriors

#### Saturday:

| 12 v 13            | 9:25 a.m. CT 1  |
|--------------------|-----------------|
| 13 v 14            | 11:15 a.m. CT 1 |
| 13 v 14<br>11 v 12 | 11:15 a.m. CT 2 |
| 11 v 12<br>10 v 11 |                 |
|                    | 2:55 p.m. CT 1  |
| 14 v 11            | 3:50 p.m. CT 1  |
| 10 v 14            | 4:45 p.m. CT 2  |