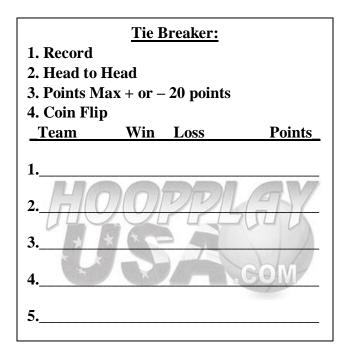

Gym Locations:**

**Court 1-2:** 

McClellan Magnet High School 9417 Geyer Springs Rd Little Rock, AR 72209

<u>Gate Prices:</u> Saturday – Adults \$7.00 & Students \$5.00 Sunday – Adults \$7.00 & Students \$5.00

## \*\*GATES OPEN 30 MINUTES BEFORE FIRST TIPOFF

Teams listed first are home and keep book and guest keeps clock. Check out our Website HoopPlayUSA.com TEXT HoopPlay to 96362 for Specials, Rewards, & the HOTTEST EVENTS!





- 1. Chapel Storm
- 2. AR Swish
- 3. AR Stars
- **4. Sting** (4<sup>th</sup>)
- 5. Central AR Fire (4<sup>th</sup>)

#### Saturday:

| 4 v 5 | 8:30 a.m. CT 1  |
|-------|-----------------|
| 2 v 3 | 8:30 a.m. CT 2  |
| 1 v 2 | 10:20 a.m. CT 1 |
| 3 v 4 | 10:20 a.m. CT 2 |
| 3 v 1 | 12:10 p.m. CT 1 |
| 2 v 5 | 12:10 p.m. CT 2 |
| 5 v 1 | 2:00 p.m. CT 2  |









6. AR Storm

7. AR Rebels

8. Clinton Yellow Jackets

### Saturday:

| 6 v 7 | 1:05 p.m. CT 2 |
|-------|----------------|
| 7 v 8 | 2:00 p.m. CT 1 |
| 8 v 6 | 3:50 p.m. CT 2 |

1)







- **10. Final Touch**
- 11. Warriors
- 12. AR Tigers
- 13. AR Elite
- 14. Texarkana Warriors

#### Saturday:

| 12 v 13            | 9:25 a.m. CT 1  |
|--------------------|-----------------|
| 13 v 14            | 11:15 a.m. CT 1 |
| 13 v 14<br>11 v 12 | 11:15 a.m. CT 2 |
| 11 v 12<br>10 v 11 |                 |
|                    | 2:55 p.m. CT 1  |
| 14 v 11            | 3:50 p.m. CT 1  |
| 10 v 14            | 4:45 p.m. CT 2  |









16. AR Rays 17. Sting 18. Eagles

### Saturday:

| 16 v 17 | 1:05 p.m. CT 1 |
|---------|----------------|
| 17 v 18 | 2:55 p.m. CT 2 |
| 18 v 16 | 4:45 p.m. C