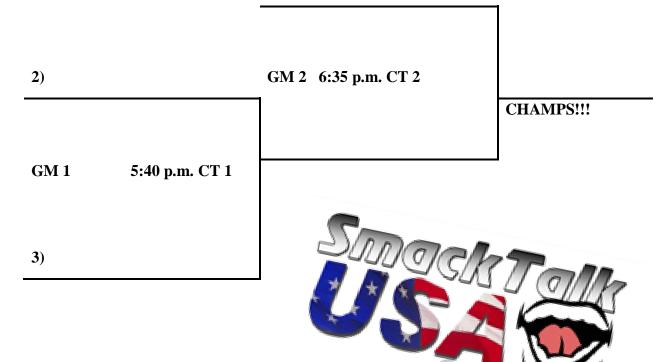

- 1. Chapel Storm
- 2. AR Swish
- 3. AR Stars
- **4. Sting** (4<sup>th</sup>)
- 5. Central AR Fire (4<sup>th</sup>)

#### Saturday:

| 4 v 5 | 8:30 a.m. CT 1  |
|-------|-----------------|
| 2 v 3 | 8:30 a.m. CT 2  |
| 1 v 2 | 10:20 a.m. CT 1 |
| 3 v 4 | 10:20 a.m. CT 2 |
| 3 v 1 | 12:10 p.m. CT 1 |
| 2 v 5 | 12:10 p.m. CT 2 |
| 5 v 1 | 2:00 p.m. CT 2  |