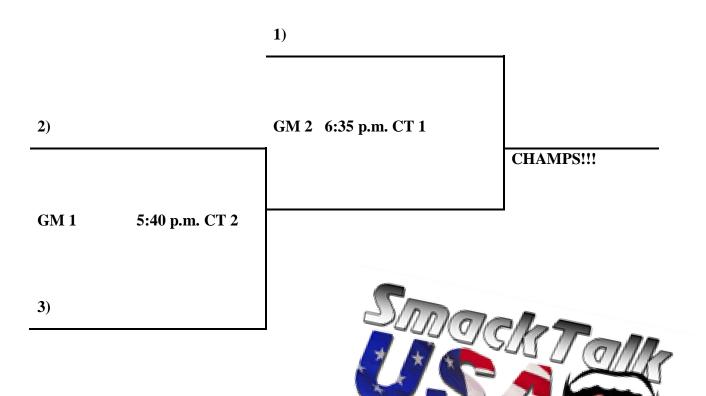

16. AR Rays 17. Sting 18. Eagles

### Saturday:

| 16 v 17 | 1:05 p.m. CT 1 |
|---------|----------------|
| 17 v 18 | 2:55 p.m. CT 2 |
| 18 v 16 | 4:45 p.m. CT 1 |

6